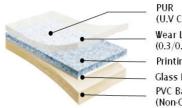

#### Structure

PUR (U.V Cured) Wear Layer (0.3/0.5 mm) Printing Layer Glass Paper PVC Backing Layer (Non-Cushion)